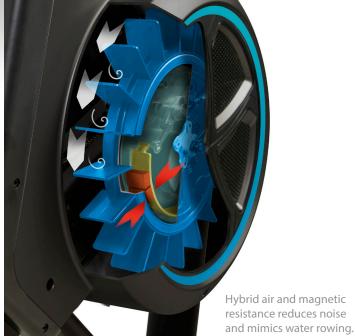

# POWER THROUGH YOUR TOUGHEST WORKOUTS

This high-performance, hybrid commercial rower blends the whisper-quiet resistance of a magnetic rower with the natural feel of an air rower. It is the perfect complement to a home gym, hotel, health club, or training center for use by beginners and professionals alike.

### SPECIFICATIONS

| Resistance System       | Magnetic Eddy Current<br>& Air Resistance |
|-------------------------|-------------------------------------------|
| Transport               | 2 Front Wheels                            |
| Product Weight          | Gross: 118 lbs<br>Net: 98 lbs             |
| Max User Weight         | 350 lbs                                   |
| Length x Width x Height | 98.4" x 24.7" x 48"                       |
| Step Height             | 19"                                       |
| Seat Travel 38"         | Max height user: 6′ 8″                    |