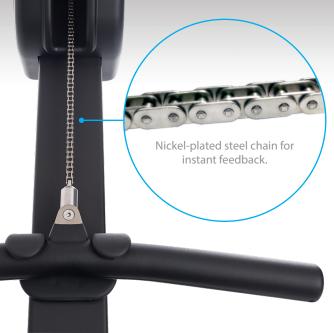

### SPECIFICATIONS

| Resistance System       | Magnetic Eddy Current<br>& Air Resistance |
|-------------------------|-------------------------------------------|
| Transport               | 2 Front Wheels                            |
| Product Weight          | Gross: 118 lbs<br>Net: 98 lbs             |
| Max User Weight         | 350 lbs                                   |
| Length x Width x Height | 98.4" x 24.7" x 48"                       |
| Step Height             | 19"                                       |
| Seat Travel 38"         | Max height user: 6′ 8″                    |