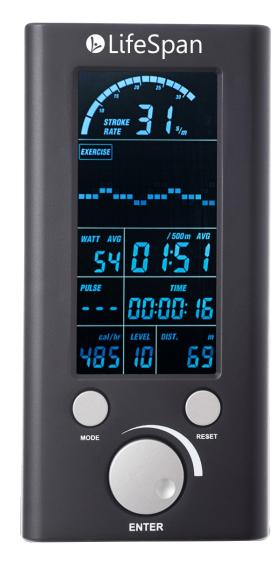

### CONSOLE

| Display                      | 5.5″ Blue<br>Backlight LCD                                                                                              |
|------------------------------|-------------------------------------------------------------------------------------------------------------------------|
| Display Mode                 | Exercise, Force Curve,<br>Bar Chart, Race, HIIT                                                                         |
| Readouts                     | Goal Time, Total Time,<br>Distance, Watts, Calories,<br>HR Pulse, Race,<br>Height Intensity Interval<br>Training (HIIT) |
| Exercise Programs            | P1 to P4 Manual Selection;<br>P5 Race; P6 to P9 HiiT                                                                    |
| Power Generation for Monitor | 120v Plug Adaptor                                                                                                       |
| Resistance Level             | 16 Levels                                                                                                               |